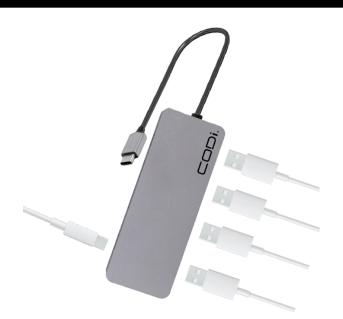

Expand your workspace capabilities and turn 1 USB-C port into multiple USB ports with SuperSpeed transfers, peripheral connections, and up to 100W USB-C Power Delivery.

## **FEATURES**

- COMPATIBLE WITH DEVICES SUPPORTING USB-C DATA TRANSFERS AND/OR POWER DELIVERY
- (4) USB-A 3.0 PORTS:

SuperSpeed transfer rates of 5Gbps, SuperSpeed performance for connected peripherals, Backwards compatible

• (1) USB-C PORT:

100W Power Delivery, SuperSpeed transfer rates of 5GBps, SuperSpeed performance for connected peripherals, Backwards compatible

| PART NUMBER | A01065            |
|-------------|-------------------|
| WEIGHT      | 0.2lbs            |
| WARRANTY    | One Year Warranty |